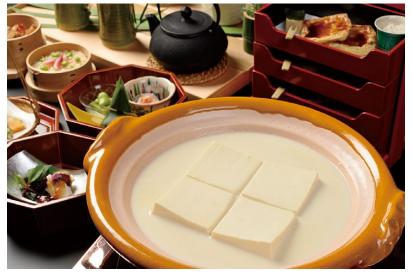

### Tosui Tofu course

豆水とうふコース

## 5,500 yen

#### Seasonal Assorted Appetizers

季節の盛り合わせ

Tosui Tofu (Hot Tofu in special broth) 豆水とうふ

> Meal <sub>食事</sub>

Dessert <sup>甘味</sup>

Product image for illustration purposes only. Actual product may vary

<sup>◆</sup>Every course will be order in one group the same. ◆A 10% service charge will be added to the tax-included change listed above.